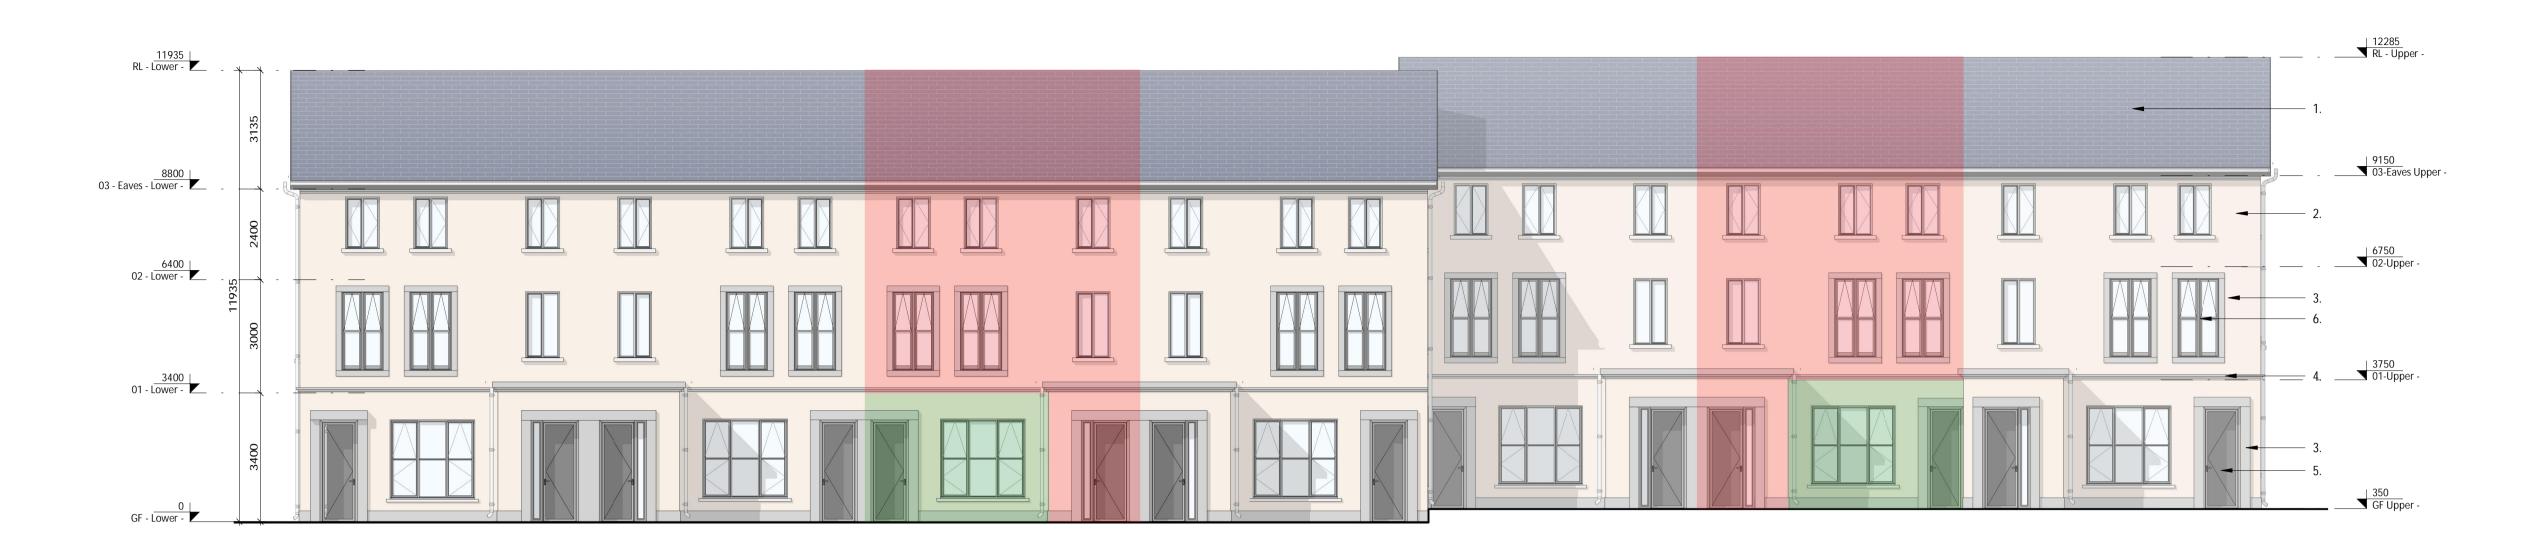

LEGEND Selected roof tiles to pitched roof.
 Sand-cement render finish with painted render plinth. Science Indicar stone of reconstituted stone string detail
 S. Black UPVC composite front door.
 Selected grey colour finish to UPVC windows and patio doors.
 Secret divider. 8. Metal railing. 9. Boundary treatment - in arrordance with Radharc layout.
10. Side Gate - Treated and painted timber gate and fence to side passages of dwellings.
11. Material Variations are provided to dwellings on a location basis, refer to key plan, elevation options and accommodation schedule.

## SHD APPLICATION

**BURKEWAY HOMES LTD** BEARNA RESIDENTIAL DEVELOPMENT

DUPLEX TYPE D4 - FRONT & REAR ELEVATIONS (PART V)

Sheet No.: <u>924-MDO-D4-ZZ-DR-A-05501</u>

MC CAULEY DAYE O'CONNELL
A R C H I T E C T S 11 Merrion Square, Dublin 2, Ireland